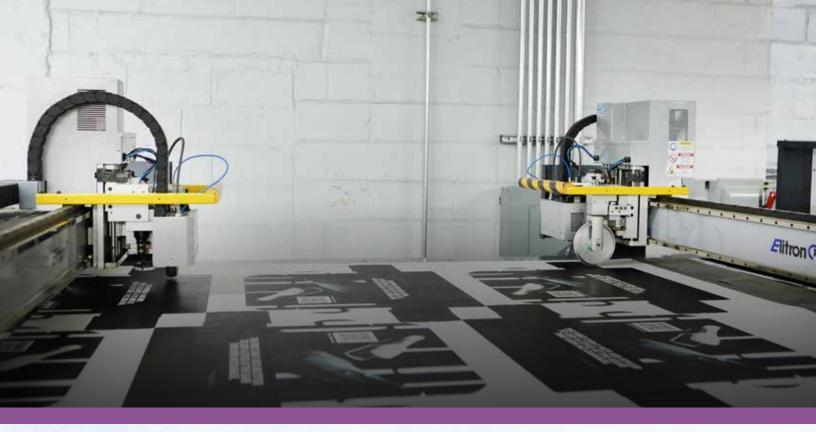

#### Elitron Kombo Tav-R

To continue our investment in advanced cutting technology, we are currently using two **Elitron Kombo TAV-R** die cutters. These are the only plotters with two independent cutting heads able to cut at speeds of up to 102 mt/min. The **Kombo TAV-R** flexible dieless finishing system cuts production time and reduces costs while offering maximum versatility for both short and complex production runs. This further automates our entire production process, reduces costs, and delivers a non-stop workflow.

**Kombo TAV-R** represents Digital Impact's state-of-the-art cutting department. A fully automated workflow results in an elaborate motorized material handling system, exclusively developed by Elitron.