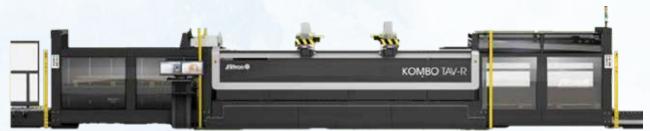

#### Elitron Kombo Tav-R

To continue our investment in advanced cutting technology, we are currently using two **Elitron Kombo TAV-R** die cutters. These are the only plotters with two independent cutting heads able to cut at speeds of up to 102 mt/min. The **Kombo TAV-R** flexible dieless finishing system cuts production time and reduces costs while offering maximum versatility for both short and complex production runs. This further automates our entire production process, reduces costs, and delivers a non-stop workflow.

**Kombo TAV-R** represents Digital Impact's state-of-the-art cutting department. A fully automated workflow results in an elaborate motorized material handling system, exclusively developed by Elitron.