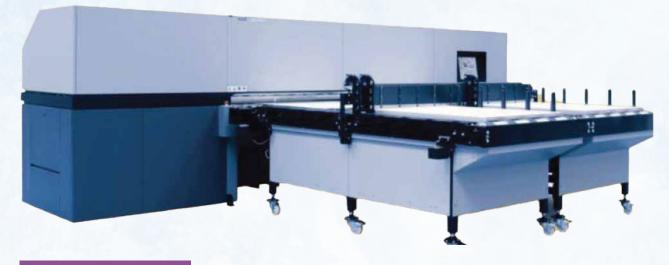

#### Durst Delta WT 250

Our press is the first unit installed outside of Europe for this Corrugated Printer class with enhanced drying system. This technology offers high-end digital printing with water-based, non-hazardous inks as an alternative to UV and solvent based ink systems. The water based ink enables premium quality, odorless, abrasion resistant, and light fast glossy digitally printed pieces to be produced. This ink set complies with health and safety regulations.

- Print Resolution 0f 1000 dpi
- Printing in 6 colors CMYK, Lc, Lm
- (WT) inks comply with the strictest health and safety regulations
- Superb lit ho quality, odorless, abraision- resistant.